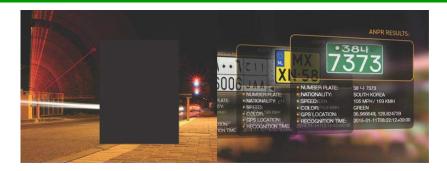

#### Benefits of LPR

- · Allows integration with external database. eg. Cloud
- database Integration with control access devices.
- There is no limit on the recording of plates on the database.
- Allows search by date, time, plate, set characters, used cameras and customized filters.
- Allows you to generate and print powerful reports.
- Largest license plate library in the world. It is fast, highly accurate and cost-effective.
- · Able to detect fast moving vehicle speeds of up to 250km/Hr