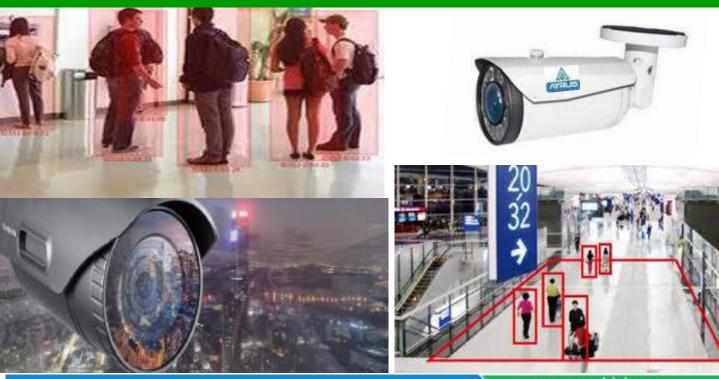

# Professional FACE Detection

#### Recognition Surveillance System

# Facial Recognition System

We work with best Forward-Thinking technology partners to create safer and more secure planet through Face Recognition Technology.

EXCEPTIONAL AMERICAN ELECTRONICS

••••