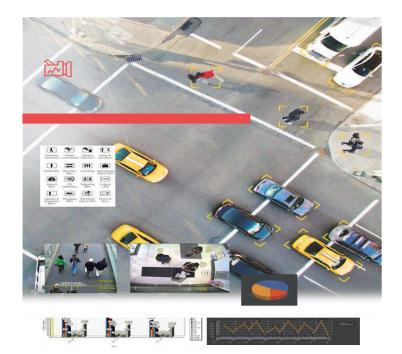

#### **Face Retrieval**

**Traffic Management** 

## Video Analytics

- Traffic
  Management
- Object Tracking
- Loitering
- Virtual Fence
- Missing Objects
- Abandoned
  Øbjects
- Face Detection
- Vehicle Counting
- People Counting
- Colour detection
- Crowd detection
- Alarm activation