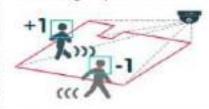

Video wall systems



#### **Main Advantages**

- True MOR 12040, Low Exertituding
- Face Detection & Capiture
- Support up to 10 the observe kind of lack also age.
- Support adding block tax & white the
- Analyze and match face information in data base
- Playtrack the segment video with elected face information

# Professional FACE Detection

#### Recognition Surveillance System

#### **Face Retrieval**







**Traffic Management** 





## **Loitering detection**





# PEOPLE COUNTING SOLUTIONS Line Counting Crowd Detection Area Counting Queue Detection

Line Counting Count the people crossing the virtual line in both directions.



Queue Detection Detect and alert when the queue is too long or too short.



Area Counting 1. Count the people entering and leaving the predefined area.



Crowd Detection Detect and alert when too many people gather in one area. Count the people within the predefined area.







### Virtual Fencing







#### Open Platform

Open API/SDK, supports seamless integration with third party applications.

300+ Brands, over 7000+ IP Camera & network devices, all natively integrated.

IP Alarm Device support.

Easy and Quick integration with 3rd party system via EMS (Event management server)

Open Platform puts the benefit of the customers first.



#### Key Features

#### Video Synopsis:

- Get to the point Fast
- Multiple Configuration option
- See patterns at a glance
- Find your Target
- Speed
- Area of interest/ Area of exclusion
- "Similar to This"
- Customized path





## Video Analytics

- Traffic
  Management
- Object Tracking
- Loiteri