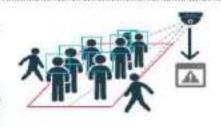

# PEOPLE COUNTING SOLUTIONS Line Counting Crowd Detection Area Counting Queue Detection

Line Counting Count the people crossing the virtual line in both directions.

Queue Detection Detect and alert when the queue is too long or too short.

Area Counting 1. Count the people entering and leaving the predefined area.

Crowd Detection Detect and alert when too many people gather in one area. Count the people within the predefined area.