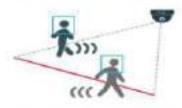

ber plate recognition
- Video Analytics
- Video Synopsis
- POS Integration
- Perimeter fence detection system
- Access control system
- Intrusion Synopsis
- Video wall systems



#### **Main Advantages**

- True MOR 12040, Low Exertituding
- Face Detection & Capiture
- Support up to 10 the observe kind of lack also age.
- Support adding block tax & white the
- Analyze and match face information in data base
- Playtrack the segment video with elected face information

# Professional FACE Detection

#### Recognition Surveillance System

#### **Face Retrieval**







**Traffic Management** 





## **Loitering detection**





# PEOPLE COUNTING SOLUTIONS Line Counting Crowd Detection Area Counting Queue Detection

Line Counting Count the people crossing the virtual line in both directions.



Queue Detection Detect and alert when the queue is too long or too short.



Area Counting 1. Count the people entering and leaving the predefined area.



Crowd Detection Detect and alert when too many people gather in one area. Count the people within the predefined area.







### Virtual Fencing







#### Open Platform

Open API/SDK, supports seamless integration with third party applications.

300+ Brands, over 7000+ IP Camera & network devices, all natively integrated.

IP Alarm Device support.

Easy and Quick integration with 3rd party system via EMS (Event management server)

Open Platform puts the benefit of the customers first.



#### Key Features

#### Video Synopsis:

- Get to the point Fast
- Multiple Configuration option
- See patterns at a glance
- Find your Target
- S