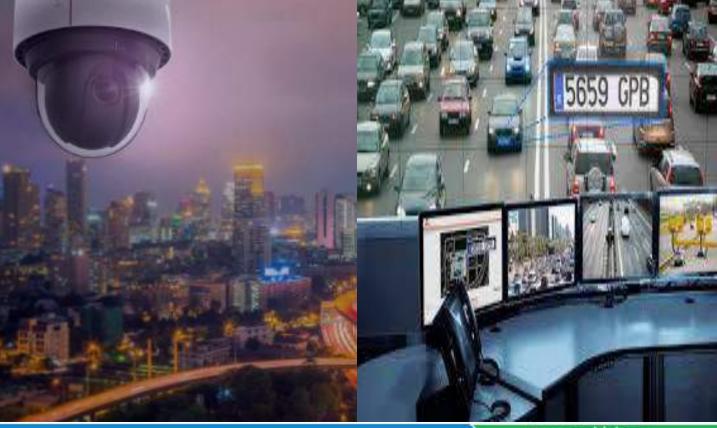

### Smart Cities with AYRUS

#### **AYRUS Smart city Solutions are integrated with:**

- Facial Recognition
- Number plate recognition
- Video Analytics
- Video Synopsis
- POS Integration
- Perimeter fence detection system
- Access control system
- Intrusion Synopsis
- Video wall systems

#### **Face Retrieval**

**Traffic Management** 