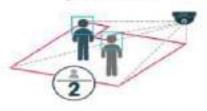

Area Counting 1. Count the people entering and leaving the predefined area.

Crowd Detection Detect and alert when too many people gather in one area. Count the people within the predefined area.