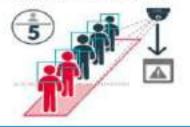

# PEOPLE COUNTING SOLUTIONS Line Counting Crowd Detection Area Counting Queue Detection

Line Counting Count the people crossing the virtual line in both directions.

Queue Detection Detect and alert when the queue is too long or too short.

Area Counting 1. Count the people entering and leaving the predefined area.

Crowd Detection Detect and alert when too many people gather in one area. Count the people within the predefined area.